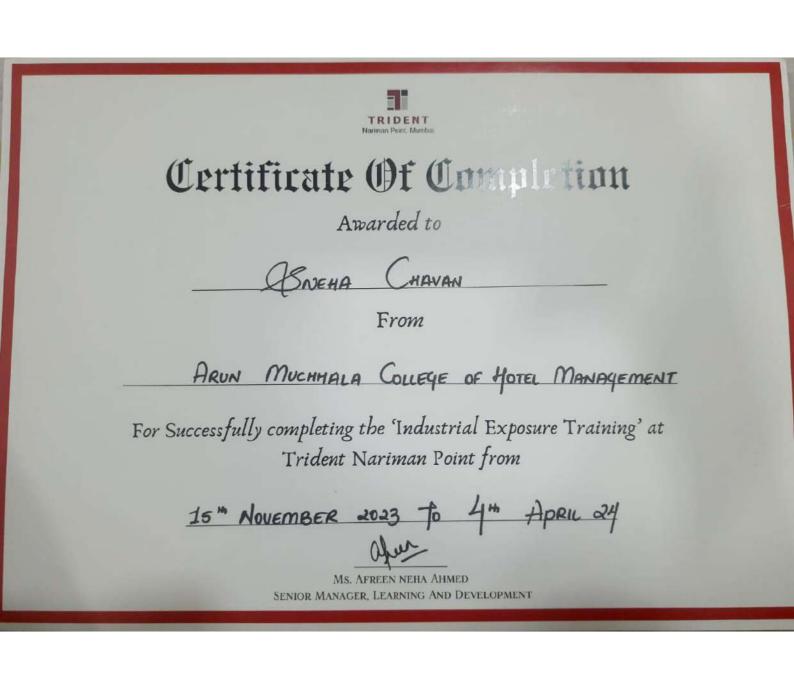

#### Certificate Of Completion

Awarded to

RATESH TADHAD

From

ARUN MUCHHALA EDICEGE

For Successifully completing the Industrial Exposure Training" at Trideox Nariman Point from

5" NOVEMBER 2023 to 4" APRIL 2024

the summer of th

planet hollywood®

Date: 24th April 2024